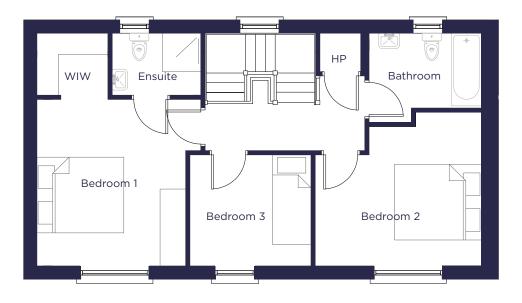

#### HOUSE TYPE B

3 Bedroom Semi Detached | Approx 141m<sup>2</sup> (1,516ft<sup>2</sup>)