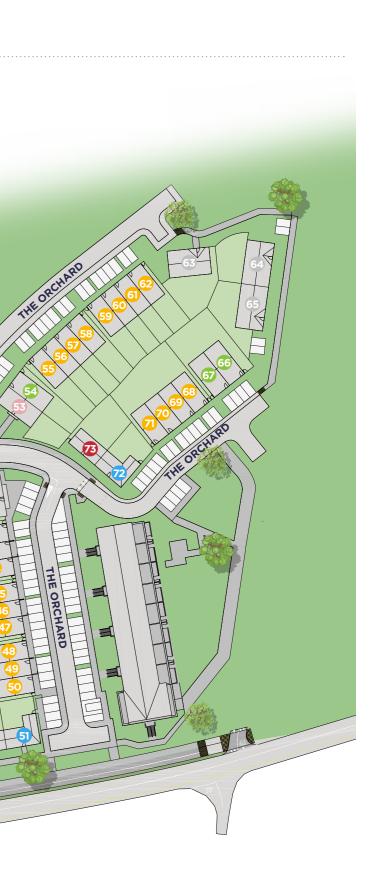

# SITE PLAN

#### HOUSE KEY

THE GARDEN

| House Type A  | 3 Bedroom | Approx 114m² / 1,225ft²                         |
|---------------|-----------|-------------------------------------------------|
| House Type B  | 4 Bedroom | Approx 141m <sup>2</sup> / 1,516ft <sup>2</sup> |
| House Type C  | 3 Bedroom | Approx 120m <sup>2</sup> / 1,292ft <sup>2</sup> |
| House Type D  | 4 Bedroom | Approx 144m <sup>2</sup> / 1,544ft <sup>2</sup> |
| House Type D1 | 4 Bedroom | Approx 144m <sup>2</sup> / 1,544ft <sup>2</sup> |
|               |           |                                                 |