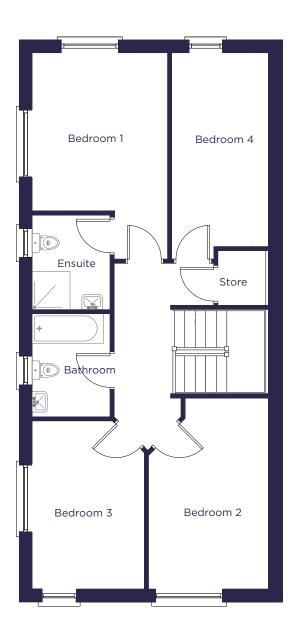

#### HOUSE TYPE B

3 Bedroom Semi Detached | Approx 141m<sup>2</sup> (1,516ft<sup>2</sup>)