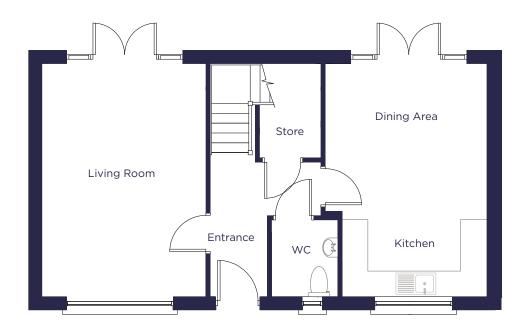

#### HOUSE TYPE A

3 Bedroom Semi Detached | Approx 114m<sup>2</sup> (1,225ft<sup>2</sup>)