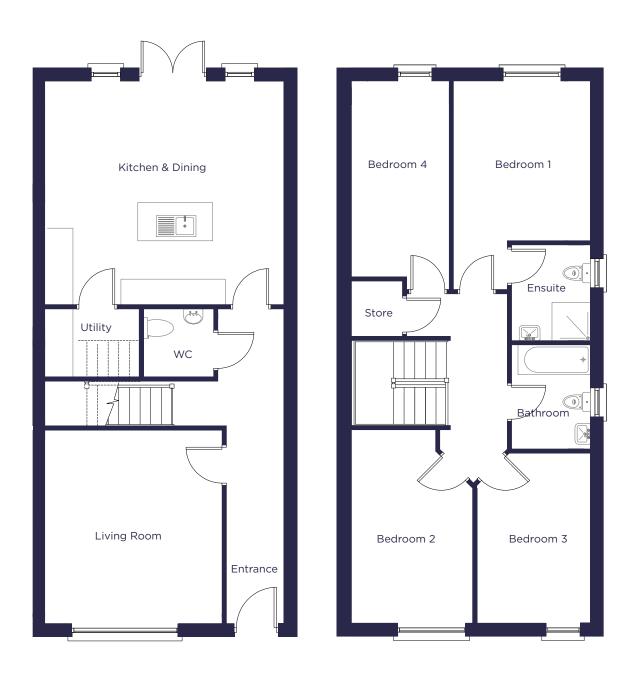

#### HOUSE TYPE B

3 Bedroom Semi Detached | Approx 141m<sup>2</sup> (1,516ft<sup>2</sup>)