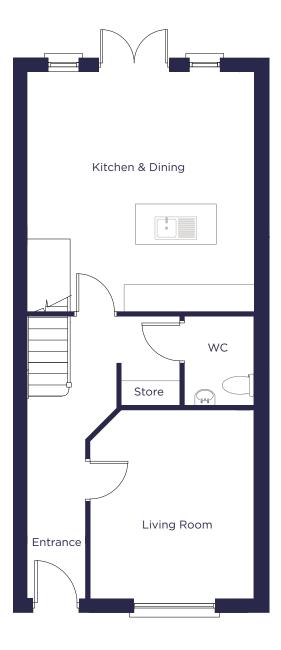

#### HOUSE TYPE A

3 Bedroom Semi Detached | Approx 114m<sup>2</sup> (1,225ft<sup>2</sup>)