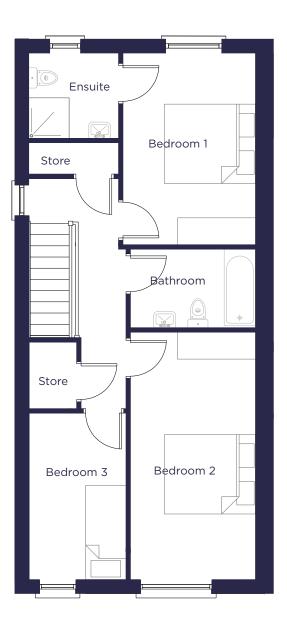

#### HOUSE TYPE A

3 Bedroom Semi Detached | Approx 114m<sup>2</sup> (1,225ft<sup>2</sup>)