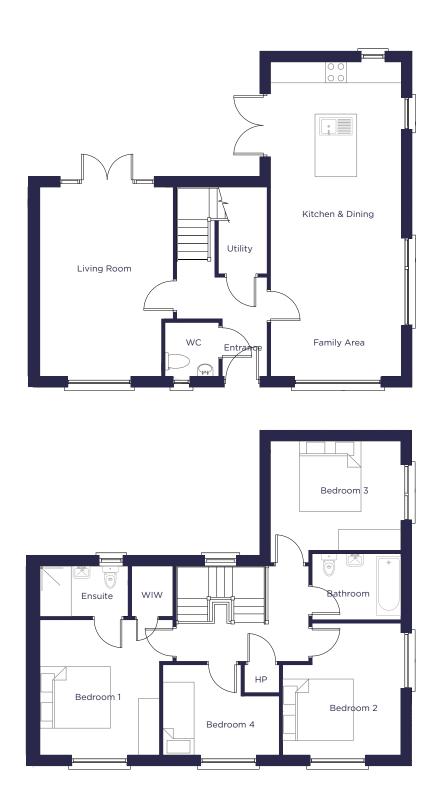

#### HOUSE TYPE D

4 Bedroom Semi Detached | Approx 144m<sup>2</sup> (1,544ft<sup>2</sup>)

#### HOUSE TYPE D1

4 Bedroom Semi Detached | Approx 144m<sup>2</sup> (1,544ft<sup>2</sup>)