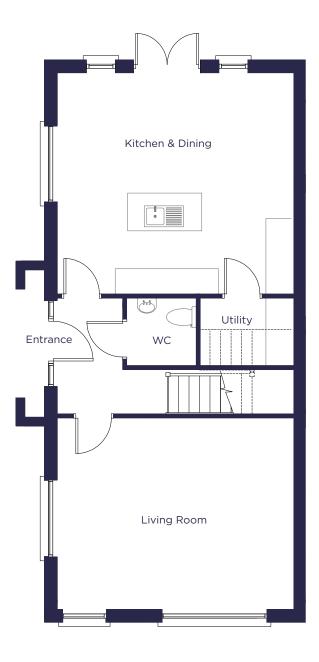

#### HOUSE TYPE C

3 Bedroom Terrace | Approx 120m<sup>2</sup> (1,292ft<sup>2</sup>)